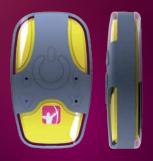

 Effective individual monitoring of training activities in cardiopulmonary rehabilitation. Logically and innovatively designed, the system meets the latest standards in exercise and training biosignal science and introduces new multiple mounting solutions (Patent pending).