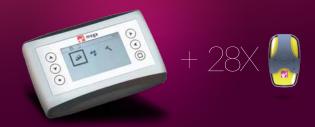

- Get the most out of your training sessions or workforce efficiency. Designed to work with coaching and occupational health, Faros Dreamteam application allows you to gain specific insight into the capabilities of your team or personnel.
- Real-time bluetooth feed offers the possibility of tracking and recording biosignal activity on up to 28 people at once. This is the equivalent to two football teams or the entire staff on a medium size company.