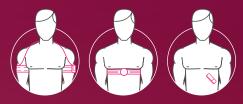

- Get the most out of your training sessions or workforce efficiency. Designed to work with coaching and occupational health, Faros Dreamteam application allows you to gain specific insight into the capabilities of your team or personnel.
- Real-time bluetooth feed offers the possibility of tracking and recording biosignal activity on up to 28 people at once. This is the equivalent to two football teams or the entire staff on a medium size company.